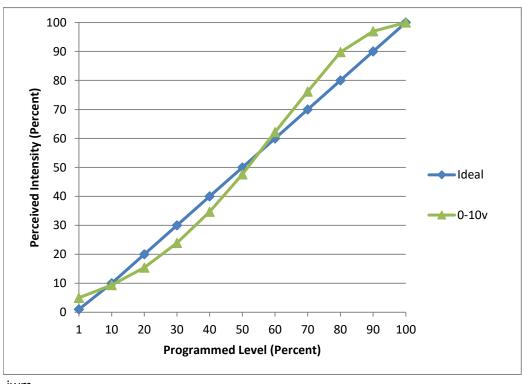

## **Linearity Curves (Best-fit Power Profile Applied):**

jwm

**Observations:** Test performed in five unit configuration.